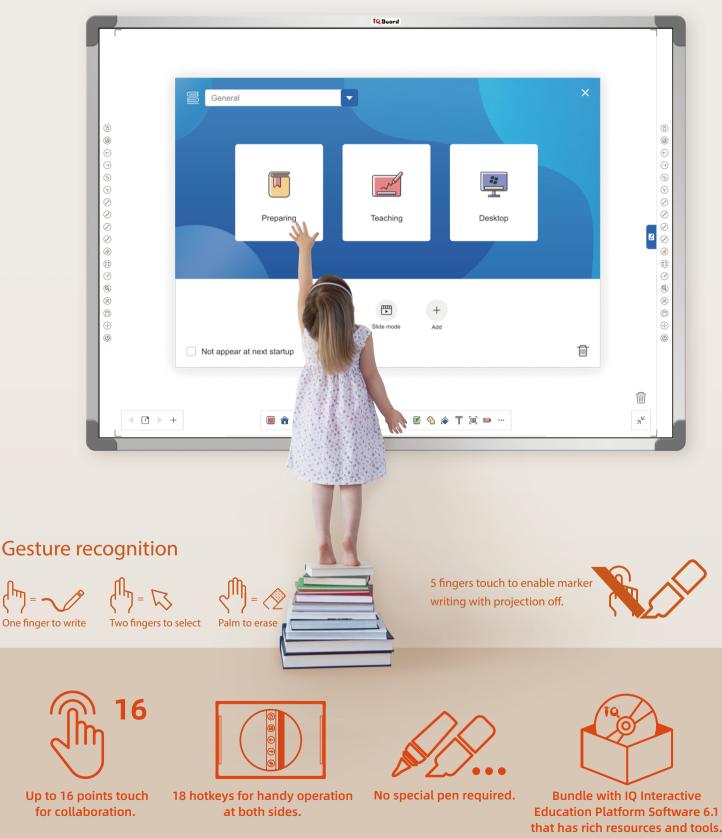

## **IQBoard** IR

**Specification** 

| Name                             | IQBoard IR                                            |              |
|----------------------------------|-------------------------------------------------------|--------------|
| Model                            | IRQK                                                  |              |
| Overall diagonal size (mm)       | 87"                                                   | 97"          |
| Overall size (mm)                | 1795*1295                                             | 2117*1295    |
| Active area dimension (mm)       | 1720*1220                                             | 2042*1220    |
| Active projection dimension (mm) | 1630*1220                                             | 1952*1220    |
| Aspect ratio                     | 4:3                                                   | 16:10        |
| Package size(mm)                 | 1900*1400*85                                          | 2221*1400*85 |
| Touch points                     | 10/16                                                 | 10/16        |
| Resolution                       | 32768*32768                                           |              |
| Technology                       | Infrared technology                                   |              |
| Hotkeys                          | 18 soft hotkeys on both sides                         |              |
| Response time                    | ≤8ms                                                  |              |
| Precision                        | ≤3mm                                                  |              |
| Recognition                      | Finger or pen                                         |              |
| Calibration                      | 4, 9, 12, 15, 20 points                               |              |
| Frame material                   | Aluminum                                              |              |
| Surface                          | Porcelain steel or painted steel, support pen writing |              |
| Backboard material               | Aluminum honeycomb                                    |              |
| Communication Interface          | USB port                                              |              |
| Softwares                        | IQ Interactive Education Platform 6.1                 |              |
| Power supply                     | USB 5V (standard length is 5 meters.)                 |              |
| Operating systems                | Windows 7/8/8.1/10, Linux, Mac 10.X                   |              |
| Storage environment              | Temperature: -40°C ~ 60°C Humidity: 0%-95%            |              |
| Working environment              | Temperature: -20°C ~ 50°C Humidity: 15%-85%           |              |
| Installation                     | Wall mounting, cabinets, stand mounting               |              |
| Warranty                         | Two-year warranty                                     |              |
| Certifications                   | CE, FCC, RoHS, IS09001, IS014001, IS014021            |              |